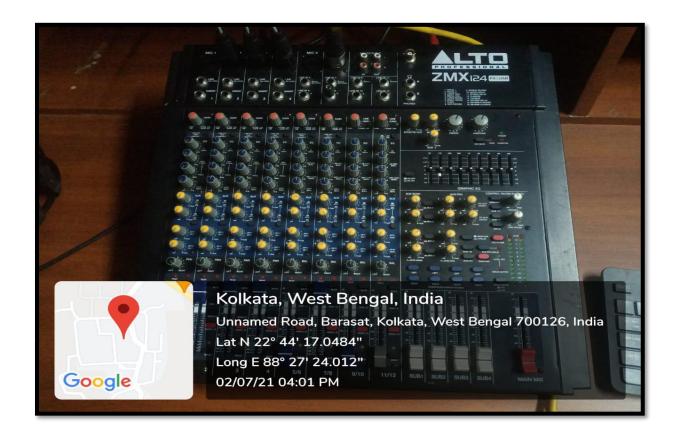

### **List of Equipment:**

|           | Mixing Equipment                  |              |          |              |  |
|-----------|-----------------------------------|--------------|----------|--------------|--|
| Sr.<br>No | Equipment                         | Brand        | Quantity | Code         |  |
| 1         | Broadcast Professional<br>Monitor | Sony         | 1        | AU-Monitor-1 |  |
| 2         | Sound Mixer                       | Alto ZMX-124 | 1        | AU-AVM-1     |  |