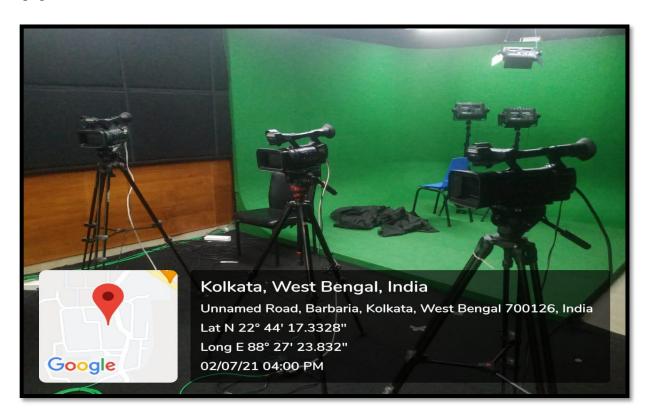

# Facilities for e-content development: Media Centre

The school of media communication and design has the state-of-the-art facilities that include many labs with modern equipment for developing the e-contend and many more. Following are the equipment available,

# **List of Equipment in Media Centre**

|           | Equipment List in Media Center         |       |          |                                           |  |  |
|-----------|----------------------------------------|-------|----------|-------------------------------------------|--|--|
| CAN       | CAMERA (Media Centre and Video Visual) |       |          |                                           |  |  |
| Sr.<br>No | Equipment                              | Brand | Quantity | Code                                      |  |  |
| 1         | Professional Camera (HD)               | SONY  | 3        | AU-Camera-1<br>AU-Camera-2<br>AU-Camera-3 |  |  |