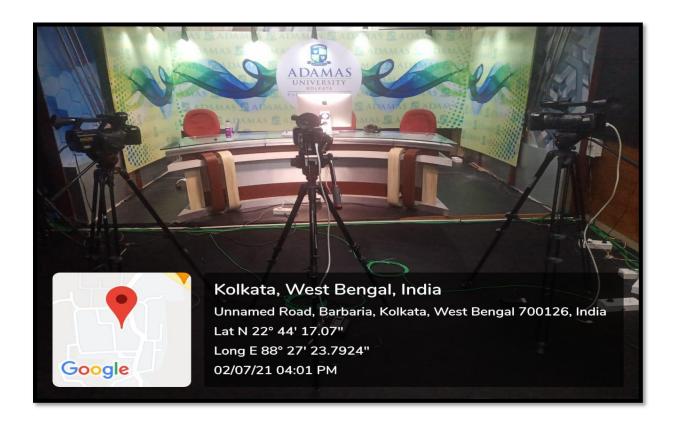

# Facilities for e-content development: Audio Visual Centre

Media and Communication lab has a well-equipped audio-visual room where all the students gain variety of learning approaches and stimuli with the use of AV equipment and materials. It enables the students to record, analyze and also perfect their skills.

## **Equipment in Audio Visual Centre**

|           | Equipment in Audio Visual Centre              |         |          |                                               |  |  |
|-----------|-----------------------------------------------|---------|----------|-----------------------------------------------|--|--|
| Sr.<br>No | Equipment                                     | Brand   | Quantity | Code                                          |  |  |
| 1         | IMAC 21.5<br>MK442HN/1                        | Apple   | 16       | AU-IMAC-1 to AU-IMAC-16                       |  |  |
| 2         | Graphic Work Station                          | LG      | 2        | AU-LG-1<br>AU-LG-2                            |  |  |
| 2A        | Hard Disk (4TB)                               | SEAGATE | 3        | AU-HD-3<br>AU-HD- <b>4</b><br>AU-HD- <b>5</b> |  |  |
| 3         | Hard Disk (2TB)                               | SEAGATE | 2        | AU-HD-1<br>AU-HD-2                            |  |  |
| 4         | Interactive Pen<br>Display, DTU 1631<br>WACOM |         | 1        | AU-IPD-1                                      |  |  |
| 5         | Projector OPTOMA                              |         | 1        | AU-PO-1                                       |  |  |
| 6         | Liberty 8×10<br>motorized screen<br>Show DLX  |         | 2        | AU-Screen                                     |  |  |
| 7         | PC for Sound recording                        | НР      | 1        |                                               |  |  |
| 8         | PC for Teleprompter                           | HP      | 1        |                                               |  |  |